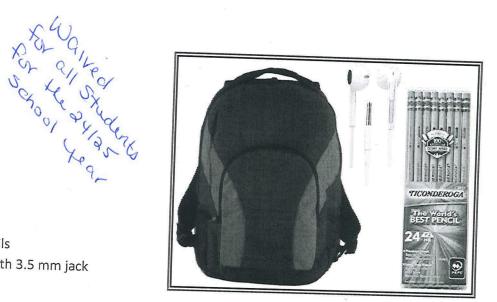

## K-12 School Supply List:

- Ticonderoga Wood Pencils
- Proper fitting earbuds with 3.5 mm jack
- Back Pack