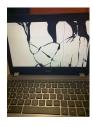

"In the 2020-21 SY, the district had 569 repair orders at a cost of \$9,531.55 the parents of these students wish they had purchased insurance"

A Chromebook costs \$275.00, a damaged keyboard costs between \$25-\$60, a screen \$60-\$85. Almost any part that you replace or repair on a Chromebook will cost more than the cost of purchasing insurance at \$26.00/device.

## **Group Coverage Coverage Details** ★ Accidental Damage (Drops & Spills) ★ Cracked Screen \$275.00 in coverage for school issued Chromebook ★ Missing Keys ★ Liquid Submersion Cost: \$26.00/device/school year ★ Fire, Flood and Other natural disasters ★ Power Surge by Lighting ★ Theft & Vandalism (w/police report) Policy Term: 9/1/2021 - 6/1/2022 Not Covered ☐ Theft from unlocked/unattended vehicles ■ Standard Wear & Tear ☐ Cosmetic scratches and other damages