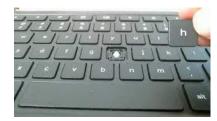

"In the 2020-21 SY, the district had 569 repair orders at a cost of \$9,531.55 the parents of these students wish they had purchased insurance"

A Chromebook costs \$275.00, a damaged keyboard costs between \$25-\$60, a screen \$60-\$85. Almost any part that you replace or repair on a Chromebook will cost more than the cost of purchasing insurance at \$26.00/device.

## **Group Coverage Coverage Details** ★ Accidental Damage (Drops & Spills) ★ Cracked Screen \$275.00 in coverage for school issued Chromebook ★ Missing Keys ★ Liquid Submersion Cost: \$26.00/device/school year ★ Fire, Flood and Other natural disasters ★ Power Surge by Lighting ★ Theft & Vandalism (w/police report) Policy Term: 9/1/2022 - 6/1/2023 Not Covered ☐ Lost, Theft from unlocked/unattended vehicles ■ Standard Wear & Tear Cosmetic scratches and other damages