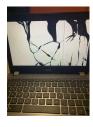

"In the 2020-21 SY, the district had 569 repair orders at a cost of \$9,531.55 the parents of these students wish they had purchased insurance"

A Chromebook costs \$275.00, a damaged keyboard costs between \$25-\$60, a screen \$60-\$85. Almost any part that you replace or repair on a Chromebook will cost more than the cost of purchasing insurance at \$26.00/device.

## **Group Coverage Coverage Details** ★ Accidental Damage (Drops & Spills) ★ Cracked Screen \$275.00 in coverage for school issued Chromebook ★ Missing Keys ★ Liquid Submersion Cost: \$26.00/device/school year ★ Fire, Flood and Other natural disasters ★ Power Surge by Lighting ★ Theft & Vandalism (w/police report) Policy Term: 9/1/2022 - 6/1/2023 Not Covered ☐ Lost, Theft from unlocked/unattended vehicles ■ Standard Wear & Tear Cosmetic scratches and other damages