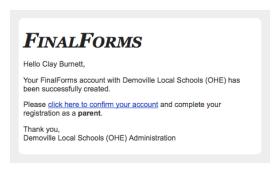

## How do I get started?

1. Check your email for an **ACCOUNT CONFIRMATION EMAIL** from the FinalForms Mailman. Once received and opened, click **CONFIRM YOUR ACCOUNT** in the email text.

- 2. Create your new FinalForms password. Next, click CONFIRM ACCOUNT.
- 3. Your account will be confirmed and you will be logged in.