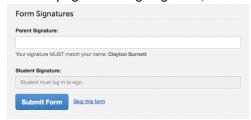

- 3. Locate and click the INCOMPLETE FORMS button for the student you wish to register.
- 4. **If your student plans to participate in a sport, activity, or club**, then click the checkbox for each. Then, click **UPDATE** after making your selection. Selections may be changed until the registration deadline.
- 5. Complete each form and sign your full name (i.e. 'Jonathan Smith') in the parent signature field on each page. After signing each, click **SUBMIT FORM** and move on to the next form.