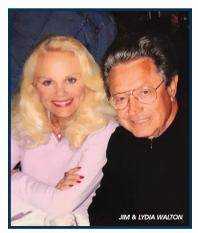

# PIQUA ALUM STARTS NEW SCHOLARSHIP

The Piqua Education Foundation (PEF) is excited to announce the Walton Family Engineering Scholarship!

James Walton, Piqua High School, Class of 1954, has set up a scholarship for Piqua graduates admitted into and attending the School of Engineering at either The Ohio State University or Purdue University. The Walton Family Engineering Scholarship at the PEF provides the chosen recipient(s) \$ 11,000 in scholarship funds. Scholars who are awarded these funds are eligible for up to four years of study, if they meet all the PEF Scholarship requirements. Jim Walton created this scholarship to give back to his hometown. He wanted to find a way that would provide an impactful opportunity with long range benefits. A Piqua Education Foundation Scholarship was the perfect fit to meet his goals. Together the Walton Family pledged a total of \$1,000,000 to bring Jim's philanthropic vision to life. Over the last year, in an outpouring of generosity, the Walton family has come together to build this scholarship for Jim, to honor their family, for our students and for Piqua.

# PIQUA ALUM STARTS NEW SCHOLARSHIP (CONTINUED)

The journey creating the Walton Family Scholarship began in the 1940's and 50's when Mr. Walton was growing up in Piqua. James went on to earn his BS in Civil Engineering from Purdue University. He was in the Reserve Officers' Training Corps and a commissioned Second Lieutenant in the US Army. Later, Jim was called back to Active Duty and served during the building of the Berlin Wall, the Cuban Missile Crisis and Vietnam. Once he returned from serving his country, he came back to Ohio. Jim Walton joined Ketchum and Walton where he "was instrumental in the company's growth and expansion." Mr. Walton's company provides engineered solutions and product applications with a focus on air filtration and HVAC. Today Ketchum & Walton have offices in Cincinnati, Cleveland, New York, Maryland, Chicago, and Indianapolis.

In May 2020, two students were awarded the first ever Walton Family Engineering Scholarships. Ana Adams and Thomas Fletcher both were accepted into the School of Engineering at The Ohio State University. This means that with these first two recipients of the Walton Family Engineering Scholarship the journey and the philanthropic vision that Jim Walton began will continue to move forward and provide an impactful opportunity to our graduates and our community.

The PEF Board is grateful to the Walton Family for their generosity and commitment to Piqua graduates. It is thanks to visionaries like James Walton and his philanthropic spirit that

the Piqua Education Foundation is able to financially support the dreams of our students. This is the first endowment of this size for Piqua Education Foundation. We are so excited about the possibilities that are opening-up to Piqua students thanks to donors just like you. *If you are interested in creating your own scholarship at PEF, please contact PEF Board President, Doug Hulme at president@PiquaEducationFoundation.com.* 