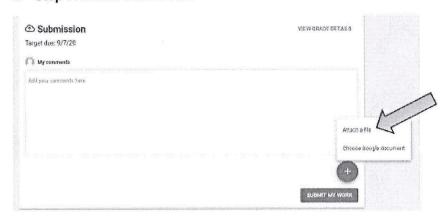

Step 6: In the coursework click the "plus" button

☐ Step 7: Select "Attach a file"

☐ Step 8: Select "Choose"